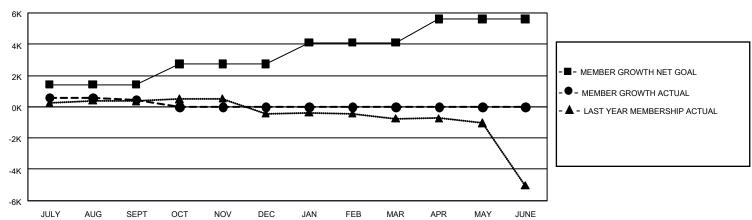

## REPORT DOES NOT INCLUDE CLUBS IN UNDISTRICTED AREAS.

| Clubs                 |               |           |               | Members               |                        |                         |                                                    |
|-----------------------|---------------|-----------|---------------|-----------------------|------------------------|-------------------------|----------------------------------------------------|
| RESULTS FOR 2021-2022 |               |           |               | RESULTS FOR 2021-2022 |                        |                         |                                                    |
| QUARTER               | NEW CLUB GOAL | NEW CLUBS | DROPPED CLUBS | QUARTER MEME          | BER GROWTH NET<br>GOAL | MEMBER GROWTH<br>ACTUAL | DROPPED<br>MEMBERS ACTUAL<br>(including transfers) |
| JULY/AUG/SEPT         | 27            | 0         | 5             | JULY/AUG/SEPT         | 1424                   | 1,942                   | 1,350                                              |
| OCT/NOV/DEC           | 33            | 0         | 0             | OCT/NOV/DEC           | 1305                   | 0                       | 0                                                  |
| JAN/FEB/MAR           | 69            | 0         | 0             | JAN/FEB/MAR           | 1381                   | 0                       | 0                                                  |
| APR/MAY/JUNE          | 57            | 0         | 0             | APR/MAY/JUNE          | 1520                   | 0                       | 0                                                  |

## GOALS AND ACTUAL MEMBERS CUMULATIVE

| DROPPED CLUBS: 5              |                | 962 CLUBS OF 2,850 ADDED 1 OR<br>MORE NEW MEMBERS | GENDER DISTRIBUTION  MALE 78,022 (76.58%)                                                                    |  |  |
|-------------------------------|----------------|---------------------------------------------------|--------------------------------------------------------------------------------------------------------------|--|--|
| DROPPED MEMBERS  DECEASED 172 |                |                                                   | FEMALE       23,864 (23.42%)         NON BINARY       0 (0.00%)         PREFER NOT TO ANSWER       0 (0.00%) |  |  |
| CLUB CANCELLED OTHER TOTAL    | 1,179<br>1,353 | CLICK HERE FOR CUMULATIVE MEMBERSHIP DATA         | TOTAL FAMILY UNIT MEMBERS 35,614 FAMILY MEMBERS PAYING HALF 19,620 DUES                                      |  |  |