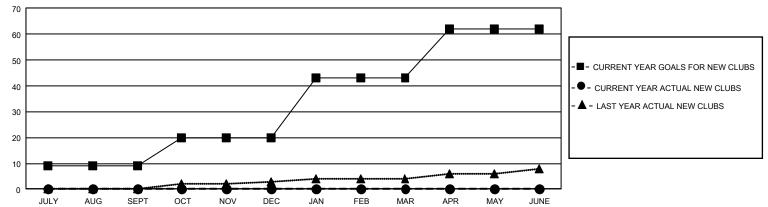

## REPORT DOES NOT INCLUDE CLUBS IN UNDISTRICTED AREAS.

| Clubs                 |               |           |               | Members               |                        |                         |                                                    |
|-----------------------|---------------|-----------|---------------|-----------------------|------------------------|-------------------------|----------------------------------------------------|
| RESULTS FOR 2021-2022 |               |           |               | RESULTS FOR 2021-2022 |                        |                         |                                                    |
| QUARTER               | NEW CLUB GOAL | NEW CLUBS | DROPPED CLUBS | QUARTER MEME          | BER GROWTH NET<br>GOAL | MEMBER GROWTH<br>ACTUAL | DROPPED<br>MEMBERS ACTUAL<br>(including transfers) |
| JULY/AUG/SEPT         | 27            | 0         | 5             | JULY/AUG/SEPT         | 1424                   | 1,942                   | 1,350                                              |
| OCT/NOV/DEC           | 33            | 0         | 0             | OCT/NOV/DEC           | 1305                   | 0                       | 0                                                  |
| JAN/FEB/MAR           | 69            | 0         | 0             | JAN/FEB/MAR           | 1381                   | 0                       | 0                                                  |
| APR/MAY/JUNE          | 57            | 0         | 0             | APR/MAY/JUNE          | 1520                   | 0                       | 0                                                  |

## GOALS AND ACTUAL NEW CLUBS CUMULATIVE